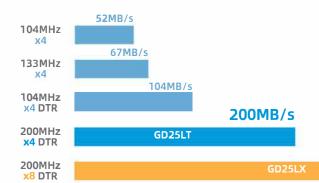

## **GD25LT256E / GD25LT512ME** GD55LT01GE / GD55LT02GE

- ◆ 1.8V 256M-bit, 512M-bit & 1G-bit
- Single SPI & Quad DTR SPI interface
- ◆ Compatible Quad SPI command set
- Highest Quad I/O read performance with 200MB/s data throughput
- Support "Execute-In-Place" (XIP)
- DQS and DLP features improve high speed performance
- ECC and CRC features improve reliability and I/O integrity
- Standard TFBGA24, SOP16 packages

## SPI NOR Flash **Read Performance**

400MB/s